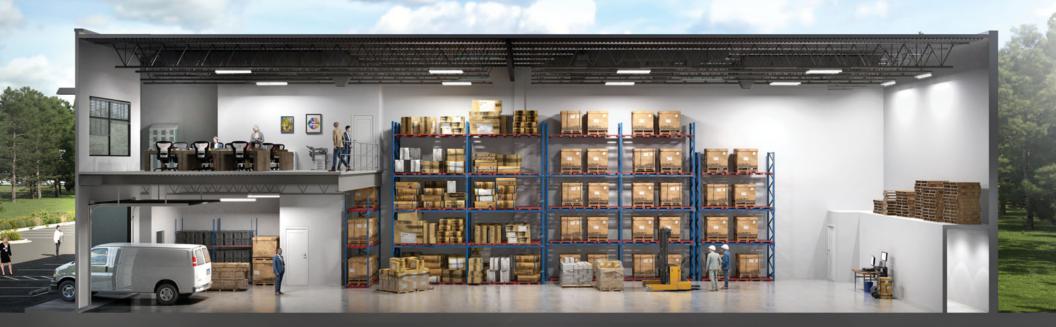

#### **BUILDING FEATURES**

- Quality insulated tilt up construction designed and built by Teck Construction
- Attractive functional design
- 12' x 12' insulated front grade loading door with window lights
- LED warehouse lighting
- 27' ceiling heights
- 2 skylights per unit

#### ZONING

IB (Business Park Zone) which allows for a wide range of industrial uses.

- 100 lbs psf mezzanine floor loading
- ESFR sprinkler system
- Forced air natural gas heating
- 100 or 200 amp 600 volt electrical service with a step down transformer to 120/208 volt
- Main floor washroom
- Ample parking