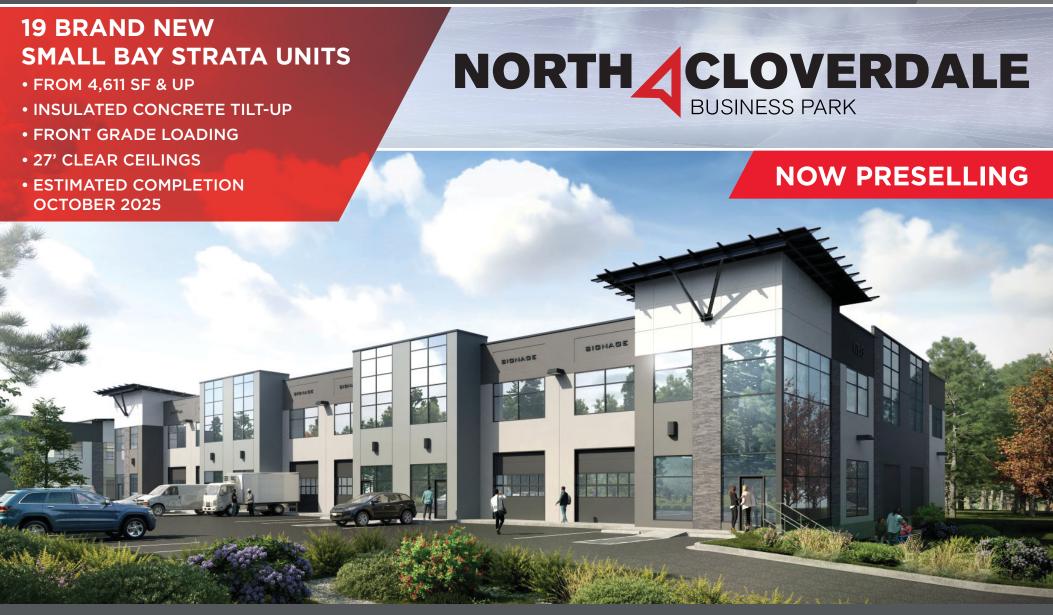

Andrew Green

Personal Real Estate Corporation Vice President, Industrial 604 640 5800 / 604 318 0805 andrew.green@cushwake.com ANOTHER QUALITY PROJECT DESIGNED & BUILT BY TECK CONSTRUCTION

Introducing **North Cloverdale Business Park**, Surrey's newest small bay development in Cloverdale. This 19 unit, two building industrial complex is proudly designed and built by Teck Construction and features unit sizes from 4,611 sq.ft. and up.

#### **BUILDING FEATURES**

- Quality insulated tilt up construction designed and built by Teck Construction
- Attractive functional design
- 12' x 12' insulated front grade loading door with window lights
- LED warehouse lighting
- 27' ceiling heights
- 2 skylights per unit