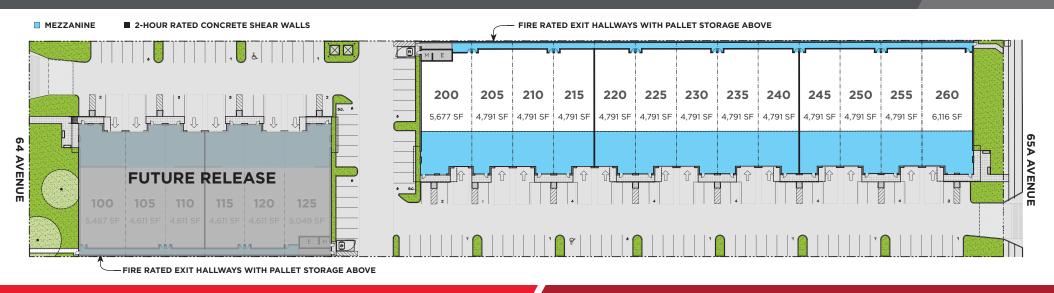

#### **BUILDING FEATURES**

- Quality insulated tilt up construction designed and built by Teck Construction
- Attractive functional design
- 12' x 12' insulated front grade loading door with window lights
- LED warehouse lighting
- 27' ceiling heights
- 2 skylights per unit

#### ZONING

IB (Business Park Zone) which allows for a wide range of industrial uses.

- 100 lbs psf mezzanine floor loading
- ESFR sprinkler system
- Forced air natural gas heating
- 100 or 200 amp 600 volt electrical service with a step down transformer to 120/208 volt
- Main floor washroom
- Ample parking