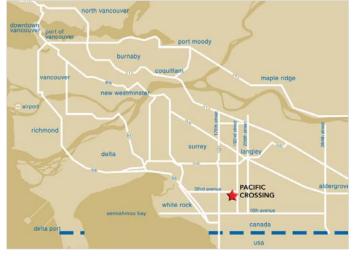

#### LOCATION

The subject property is located on the corner of 190th Street and 25th Avenue. Campbell Heights is well known as one of the most successful and well planned out business parks in the Lower Mainland. Its central location provides easy access to major highways. Stringent landscape requirements ensure Campbell Heights will have a great street appeal and presence.