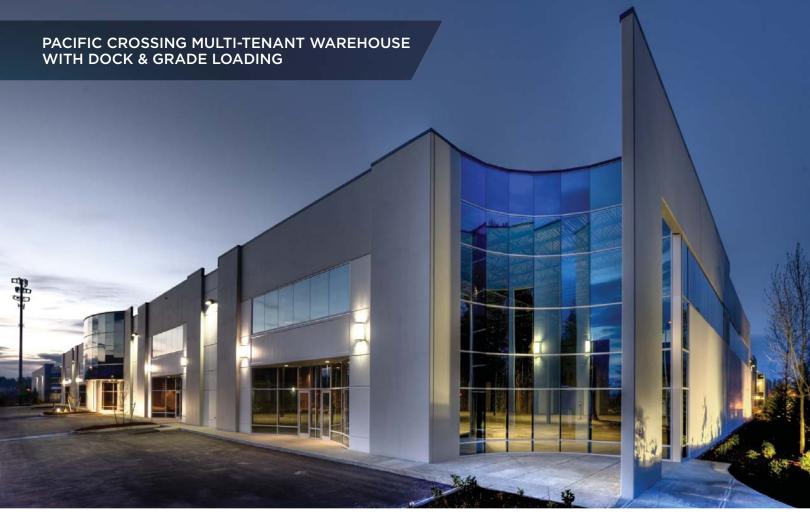

FOR LEASE **19050 25<sup>TH</sup> AVENUE** SURREY, BC

#### **FEATURES**

- Dock and grade loading doors
- 26' clear ceiling height
- Quality tilt up construction designed and built by Teck Construction
- Attractive functional design with an abundance of windows and natural light
- 200amp/600v 3-phase power
- Fully landscaped
- Fully sprinklered
- Forced air natural gas heating
- Multiple points of access and egress
- Corner exposure to 190th Street and 25th Avenue
- Available Now