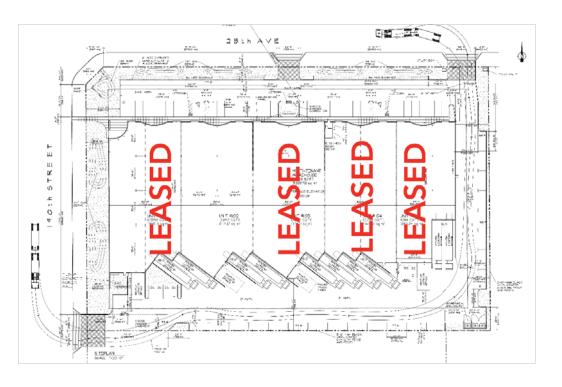

#### **UNIT SIZES**

| Total Area | 12,692 sf |
|------------|-----------|
| Warehouse  | 11,944 sf |
| Office     | 748 sf    |
| UNIT 102   |           |